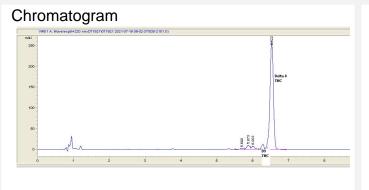

### Cannabinoid Profile by HPLC

0.02% Calculated THC Yield

0.00% Calculated CBD Yield

| Cannabinoid                        | % wt             | mg/unit |
|------------------------------------|------------------|---------|
| Delta-8-THC                        | 0.44             | 25.19   |
| THC                                | 0.02             | 1.145   |
| Total Cannabinoids                 | 0.46             | 26.3    |
| Calculated THC Yield               | 0.02             | 1.14    |
| Calculated CBD Yield               | 0.00             | 0.00    |
| Calculated Maximum THC Yield = THC | C + 0.877 * THCA |         |