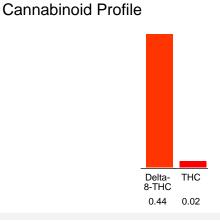

### Cannabinoid Profile by HPLC

0.02% Calculated THC Yield

0.00% Calculated CBD Yield

| Cannabinoid                        | % wt             | mg/unit |
|------------------------------------|------------------|---------|
| Delta-8-THC                        | 0.44             | 25.19   |
| THC                                | 0.02             | 1.145   |
| Total Cannabinoids                 | 0.46             | 26.3    |
| Calculated THC Yield               | 0.02             | 1.14    |
| Calculated CBD Yield               | 0.00             | 0.00    |
| Calculated Maximum THC Yield = THC | C + 0.877 * THCA |         |