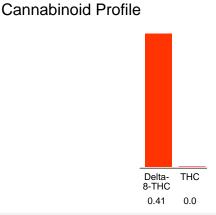

#### Cannabinoid Profile by HPLC

0.00%

Calculated THC Yield

0.00%

Calculated CBD Yield

0.41%

**Total Cannabinoids** 

Cannabinoid mg/unit % wt Delta-8-THC 0.41 25.64 THC 0.0 0.0 **Total Cannabinoids** 0.41 25.6 Calculated THC Yield 0.00 0.00 Calculated CBD Yield 0.00 0.00 Calculated Maximum THC Yield = THC + 0.877 \* THCA Calculated Maximum CBD Yield = CBD + 0.877 \* CBDA