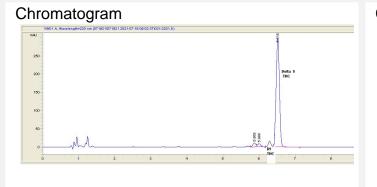

#### Cannabinoid Profile by HPLC

0.00%

Calculated THC Yield

0.00%

Calculated CBD Yield

0.41%

**Total Cannabinoids** 

Cannabinoid mg/unit % wt Delta-8-THC 0.41 25.64 THC 0.0 0.0 **Total Cannabinoids** 0.41 25.6 Calculated THC Yield 0.00 0.00 Calculated CBD Yield 0.00 0.00 Calculated Maximum THC Yield = THC + 0.877 \* THCA Calculated Maximum CBD Yield = CBD + 0.877 \* CBDA