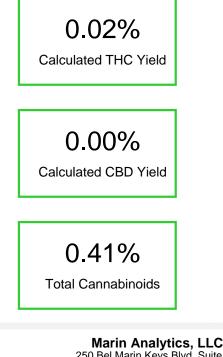

Cannabinoid

Delta-8-THC

**Total Cannabinoids** 

**Calculated THC Yield** 

**Calculated CBD Yield** 

Calculated Maximum THC Yield = THC + 0.877 \* THCA

Calculated Maximum CBD Yield = CBD + 0.877 \* CBDA

THC

### Batch/Lot # 100823

mg/unit

25.24

1.295

26.5

1.29

0.00