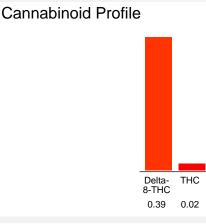

#### Chromatogram

% wt

0.39

0.02

0.41

0.02

0.00

Cannabinoid

Delta-8-THC

**Total Cannabinoids** 

**Calculated THC Yield** 

**Calculated CBD Yield** 

Calculated Maximum THC Yield = THC + 0.877 \* THCA

Calculated Maximum CBD Yield = CBD + 0.877 \* CBDA

THC