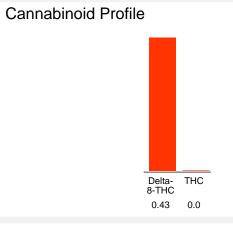

### Cannabinoid Profile by HPLC

0.00%

Calculated THC Yield

0.00%

Calculated CBD Yield

| Cannabinoid                        | % wt             | mg/unit |
|------------------------------------|------------------|---------|
| Delta-8-THC                        | 0.43             | 24.47   |
| THC                                | 0.0              | 0.0     |
| Total Cannabinoids                 | 0.43             | 24.5    |
| Calculated THC Yield               | 0.00             | 0.00    |
| Calculated CBD Yield               | 0.00             | 0.00    |
| Calculated Maximum THC Yield = THG | C + 0.877 * THCA |         |
| Calculated Maximum CRD Viold - CR  | D + 0 877 * CBDA |         |

0.43%

**Total Cannabinoids** 

Marin Analytics, LLC 250 Bel Marin Keys Blvd, Suite D4 Novato, CA 94949

415-936-6477 / sarabiancalana1@gmail.com

Sara Bianeala
Sara Bianacalana

Chief Scientist

This sample has been tested by Marin Analytics, LLC using valid testing methodologies and a quality system. Values reported relate only to the sample tested. Marin Analytics, LLC makes no claims as to the efficacy, safety or other risks associated with any detected or non-detected levels of any compounds reported herein. This Certificate shall not be reproduced except in full, without the written approval of Marin Analytics, LLC.