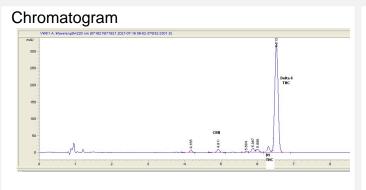

### Cannabinoid Profile by HPLC

0.00%

Calculated THC Yield

0.00%

Calculated CBD Yield

| Cannabinoid                        | % wt             | mg/unit |
|------------------------------------|------------------|---------|
| Delta-8-THC                        | 0.43             | 24.47   |
| THC                                | 0.0              | 0.0     |
| Total Cannabinoids                 | 0.43             | 24.5    |
| Calculated THC Yield               | 0.00             | 0.00    |
| Calculated CBD Yield               | 0.00             | 0.00    |
| Calculated Maximum THC Yield = THG | C + 0.877 * THCA |         |
| Calculated Maximum CRD Viold - CR  | D + 0 877 * CBDA |         |