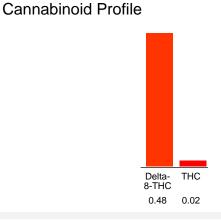

## Cannabinoid Profile by HPLC

0.02%
Calculated THC Yield

0.00%
Calculated CBD Yield

0.50%

Total Cannabinoids

| Cannabinoid                        | % wt             | mg/unit |
|------------------------------------|------------------|---------|
| Delta-8-THC                        | 0.48             | 25.34   |
| THC                                | 0.02             | 1.056   |
| Total Cannabinoids                 | 0.50             | 26.4    |
| Calculated THC Yield               | 0.02             | 1.06    |
| Calculated CBD Yield               | 0.00             | 0.00    |
| Calculated Maximum THC Yield = THO | C + 0.877 * THCA |         |