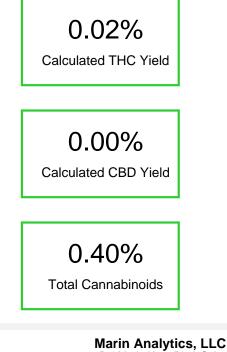

#### AGFN D8 Gummy- Indica- Raspberry Kush Edible: Candy

% wt

0.38

0.02

0.40

0.02

0.00

Cannabinoid

Delta-8-THC

**Total Cannabinoids** 

**Calculated THC Yield** 

Calculated CBD Yield

Calculated Maximum THC Yield = THC + 0.877 \* THCA

Calculated Maximum CBD Yield = CBD + 0.877 \* CBDA

THC

#### Batch/Lot # 100828

mg/unit

25.02

1.317

26.3

1.32

0.00