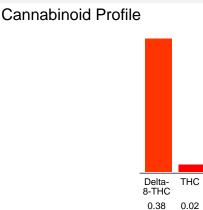

#### AGFN D8 Gummy- Indica- Raspberry Kush Edible: Candy

% wt

0.38

0.02

0.40

0.02

0.00

Cannabinoid

Delta-8-THC

**Total Cannabinoids** 

**Calculated THC Yield** 

Calculated CBD Yield

Calculated Maximum THC Yield = THC + 0.877 \* THCA

Calculated Maximum CBD Yield = CBD + 0.877 \* CBDA

THC

#### Batch/Lot # 100828

mg/unit

25.02

1.317

26.3

1.32

0.00