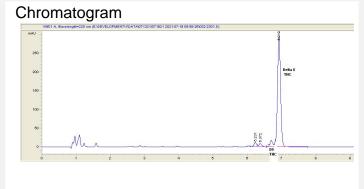

#### Cannabinoid Profile by HPLC

250 Bel Marin Keys Blvd, Suite D4 Novato, CA 94949

415-936-6477 / sarabiancalana1@gmail.com

Ima Biomcali

**Chief Scientist** 

Sara Bianacalana

This sample has been tested by Marin Analytics, LLC using valid testing methodologies and a quality system. Values reported relate only to the sample tested. Marin Analytics, LLC makes no claims as to the efficacy, safety or other risks associated with any detected or non-detected levels of any compounds reported herein. This Certificate shall not be reproduced except in full, without the written approval of Marin Analytics, LLC.

## Sample 368-071921-071

#### AGFN D8 Gummy- Indica- Raspberry Kush

Batch/Lot # 100828 Sample Submitted: 07-19-2021; Report Date: 07-21-2021 nullSample Unit Size: 6.58 g