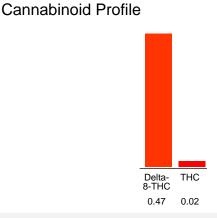

### Cannabinoid Profile by HPLC

0.02%

Calculated THC Yield

0.00%

Calculated CBD Yield

| Cannabinoid                        | % wt             | mg/unit |
|------------------------------------|------------------|---------|
| Delta-8-THC                        | 0.47             | 25.46   |
| THC                                | 0.02             | 1.084   |
| Total Cannabinoids                 | 0.49             | 26.5    |
| Calculated THC Yield               | 0.02             | 1.08    |
| Calculated CBD Yield               | 0.00             | 0.00    |
| Calculated Maximum THC Yield = THO | C + 0.877 * THCA |         |